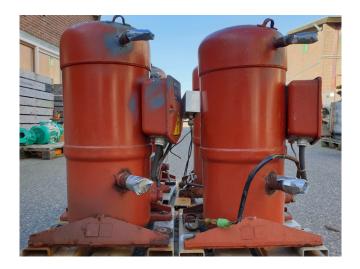

#### **Used Trane CSHS 100K0E00**

Used Trane CSHS 100K0E00 freon scroll compressor with a sight glass. The compressor has a displacement of 29,0 m<sup>3</sup>/h

\*Why choose for HOSBV? Were not only the largest used refrigeration specialist in Europe, but also, we deliver all equipment including an extensive test, warranty and industrial cleaning. \*Optional we can also perform a new paint job and arrange the logistics.