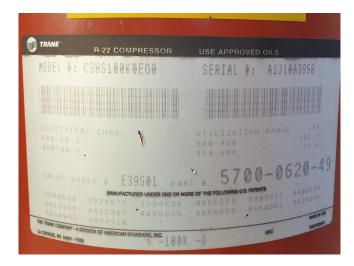

## **Specifications**

| Brand             | Trane              |
|-------------------|--------------------|
| Туре              | CSHS 100K0E00      |
| Refrigerant       | Freon              |
| kW at +10°C/+40°C | 26,8*              |
| kW at 0°C/+40°C   | 18,2*              |
| kW at -5°C/+40°C  | 14,7*              |
| kW at -10ºC/+40ºC | 11,7*              |
| Sight Glass       | ✓                  |
| m3 / h            | 29,0               |
| Remarks           | *Capacity based on |
|                   | Freon type: R134A  |
| Weight in kg.     | 80                 |
| Sizes             | 330x390x610 mm     |
|                   | (LxWxH)            |
| Stock             | 4                  |

#### **Used Trane CSHS 100K0E00**

Used Trane CSHS 100K0E00 freon scroll compressor with a sight glass. The compressor has a displacement of 29,0 m<sup>3</sup>/h

\*Why choose for HOSBV? Were not only the largest used refrigeration specialist in Europe, but also, we deliver all equipment including an extensive test, warranty and industrial cleaning. \*Optional we can also perform a new paint job and arrange the logistics.