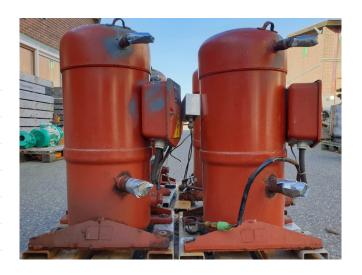

#### **Used Trane CSHS 100K0E00**

Used Trane CSHS 100K0E00 freon scroll compressor with a sight glass. The compressor has a displacement of 29,0 m<sup>3</sup>/h

\*Why choose for HOSBV? Were not only the largest used refrigeration specialist in Europe, but also, we deliver all equipment including an extensive test, warranty and industrial cleaning. \*Optional we can also perform a new paint job and arrange the logistics.