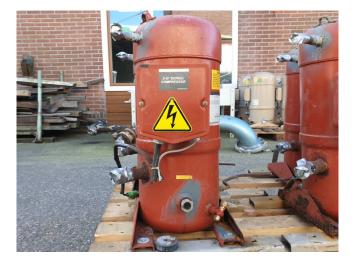

## **Specifications**

| Brand             | Trane              |
|-------------------|--------------------|
| Туре              | CSHS 100K0E00      |
| Refrigerant       | Freon              |
| kW at +10°C/+40°C | 26,8*              |
| kW at 0°C/+40°C   | 18,2*              |
| kW at -5°C/+40°C  | 14,7*              |
| kW at -10ºC/+40ºC | 11,7*              |
| Sight Glass       | ✓                  |
| m3 / h            | 29,0               |
| Remarks           | *Capacity based on |
|                   | Freon type: R134A  |
| Weight in kg.     | 80                 |
| Sizes             | 330x390x610 mm     |
|                   | (LxWxH)            |
| Stock             | 4                  |

#### **Used Trane CSHS 100K0E00**

Used Trane CSHS 100K0E00 freon scroll compressor with a sight glass. The compressor has a displacement of 29,0 m<sup>3</sup>/h

\*Why choose for HOSBV? Were not only the largest used refrigeration specialist in Europe, but also, we deliver all equipment including an extensive test, warranty and industrial cleaning. \*Optional we can also perform a new paint job and arrange the logistics.